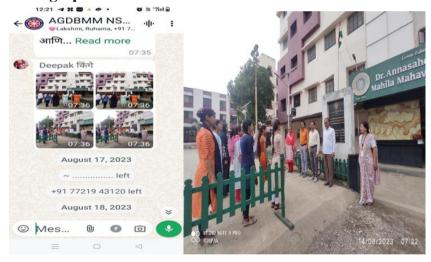

Vibhajan Vibhashika Din was observed on 14<sup>th</sup> August 2023 on the college campus. This day is observed in remeberance of the people who as lost their lives in participation of India and Pakistan. For this programme Honourable Vice – Principal NSS Programme officers, teaching staff and students of the college were present.

#### **Photographs:**

Dr. Skella . S. Rajfut NSS Programme Officer Dr. A. G. D. Bendale Mahila Mahavidyalaya. JALGAON