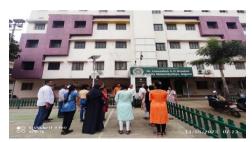

Vibhajan Vibhashika Din was observed on 14<sup>th</sup> August 2023 on the college campus. This day is observed in remeberance of the people who as lost their lives in participation of India and Pakistan. For this programme Honourable Vice – Principal NSS Programme officers, teaching staff and students of the college were present.

#### **Photographs:**

Dr. Skella . S. Rajfut NSS Programme Officer Dr. A. G. D. Bendale Mahila Mahavidyalaya. JALGAON