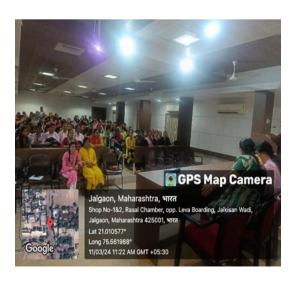

Date of the Programme: 11th March 2024

**Venue of the Programme: Dhande Hall** 

Number of beneficiaries/Participants: 82

**Brief Summary of Programme:** 

International Womens Day was celebrated by giving the guidance to volunteers regarding their Health and Hygiene. Dr. Madhuri kasat was the resource person. Volunteers were distributed Sanitary Napkins on this Day. All the NSS Programme Officers and NSS Volunteers were present for the Programme.