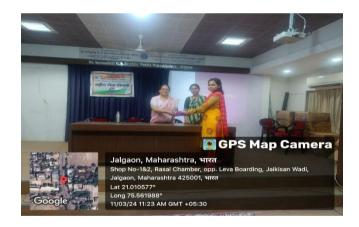

Date of the Programme: 11th March 2024

**Venue of the Programme: Dhande Hall** 

Number of beneficiaries/Participants: 82

**Brief Summary of Programme:** 

International Womens Day was celebrated by giving the guidance to volunteers regarding their Health and Hygiene. Dr. Madhuri kasat was the resource person. Volunteers were distributed Sanitary Napkins on this Day. All the NSS Programme Officers and NSS Volunteers were present for the Programme.