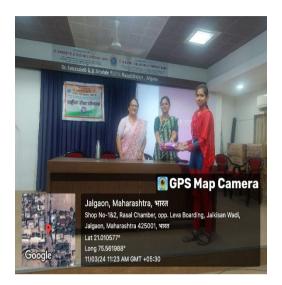

Date of the Programme: 11th March 2024

**Venue of the Programme: Dhande Hall** 

Number of beneficiaries/Participants: 82

**Brief Summary of Programme:** 

International Womens Day was celebrated by giving the guidance to volunteers regarding their Health and Hygiene. Dr. Madhuri kasat was the resource person. Volunteers were distributed Sanitary Napkins on this Day. All the NSS Programme Officers and NSS Volunteers were present for the Programme.

### Photograph:

Dr. Annasaheb G. D. Bendale Mahila Mahavidyalaya, Jalgaon Jilha Road, Jilha Peth, Jalgaon

NAAC Re-Accredited 'A' Grade (3.12)

Phone: (0257) 2236051

Dr. Sheela. S. Rajfut NSS Programme Officer Dr. A. G.D. Bendale Manua