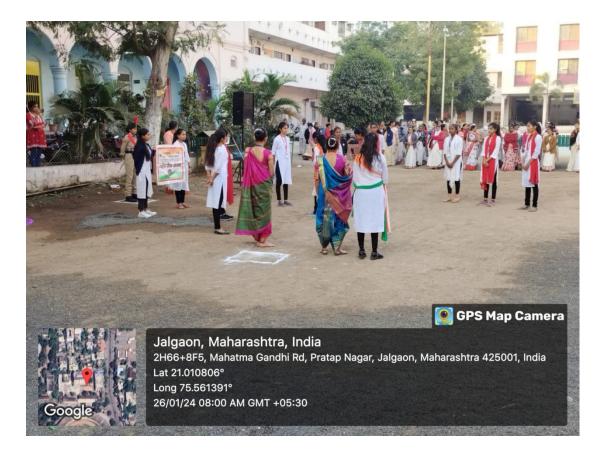

\* Organized by. Department of Political Science and National Service Scheme-College Unit

In association with National Service Scheme-College Unit and Department of Political Science organized a play on National Voter Day on 25th January 2024. Students of National Service Scheme presented a play on voter awareness on the occasion of National Voters Day. The program was presided over by the principal of the college Prof. Dr. Gauri Rane. The program was organized with the aim of creating awareness about voting among the college students. The program was attended by the staff and 60 students of the college. We are thankful to Principal of the college Prof. Dr.Gauri Rane for guidance and support for the programme.