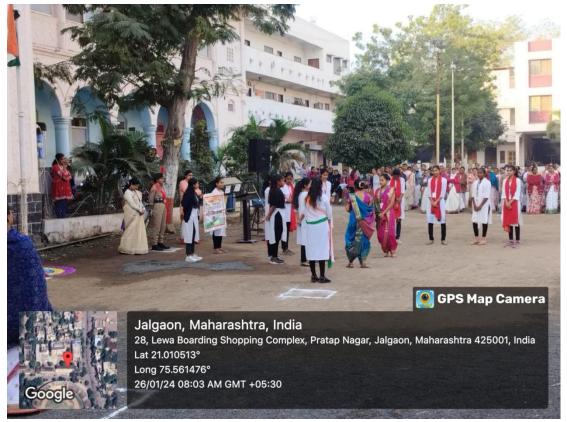

\* Organized by. Department of Political Science and National Service Scheme-College Unit

In association with National Service Scheme-College Unit and Department of Political Science organized a play on National Voter Day on 25th January 2024. Students of National Service Scheme presented a play on voter awareness on the occasion of National Voters Day. The program was presided over by the principal of the college Prof. Dr. Gauri Rane. The program was organized with the aim of creating awareness about voting among the college students. The program was attended by the staff and 60 students of the college. We are thankful to Principal of the college Prof. Dr.Gauri Rane for guidance and support for the programme.