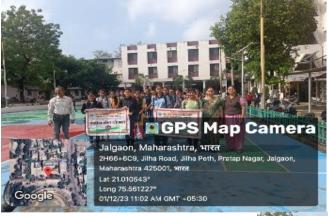

## **Report: International AIDS Day**

Name of the Programme: International AIDS Day Date of the Programme: 1<sup>st</sup> Dec 2023 Venue of the Programme: College Campus Number of beneficiaries/Participants: 83 Brief Summary of Programme:

International AIDS Day was conducted on this day. NSS Volunteers gave slongs and created the awareness among the students.For this programme NSS Programme officers,teaching staff and students of the college were present.

## Photographs:

NSS Programme Office Dr A.G.D Bendate Manila Mahavidyalaya, JALGAON

Lewa Educational Unions Dr. Annasaheb G. D. Bendale Mahila Mahavidyalaya, Jalgaon Jilha Road, Jilha Peth, Jalgaon NAAC Re-Accredited 'A' Grade (3.12) Phone : (0257) 2236051