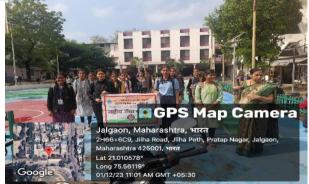

## **Report: International AIDS Day**

Name of the Programme: International AIDS Day Date of the Programme: 1<sup>st</sup> Dec 2023 Venue of the Programme: College Campus Number of beneficiaries/Participants: 83 Brief Summary of Programme:

International AIDS Day was conducted on this day. NSS Volunteers gave slongs and created the awareness among the students.For this programme NSS Programme officers,teaching staff and students of the college were present.

## Photographs:

NSS Programme Office Dr A.G.D Bendate Manila Mahavidyalaya, JALGAON

Lewa Educational Unions Dr. Annasaheb G. D. Bendale Mahila Mahavidyalaya, Jalgaon Jilha Road, Jilha Peth, Jalgaon NAAC Re-Accredited 'A' Grade (3.12) Phone : (0257) 2236051