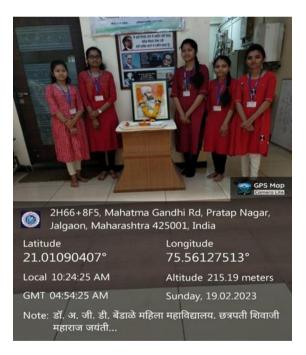

Birthday of Shivaji Maharaj is celeberated on this Day. Powada was sang bythe Volunteers on the bravery of Shivaji Maharaj.For this programme Honourable Principal,Vice-Principal NSS Programme officers, the teaching staff and volunteers of the college were present.

## **Photographs:**

NSS Programme A.G.D. Bendate Mahila ahavidyalaya, JALGAON

|        | नियमित कार्यक्रम उपस्थिती पत्रक |                                |               |              |  |  |
|--------|---------------------------------|--------------------------------|---------------|--------------|--|--|
| क      | ार्यक्र                         | nti नाव: Shivaji Maharaj Jayar | t दिनांक : 19 | 224          |  |  |
|        | <b>अ.क.</b><br>1.               | विद्यार्थिनीचे नाव             | वर्ग          | सही          |  |  |
|        | 2.                              | Harshada Vasant MahaJan        | TYBCA         | A.M. Maha    |  |  |
| 1011   | 3.                              | Kalyani shashikant Mahajan     | TY.BCA        | Asmatay      |  |  |
|        | 3.                              | Niter kishor valke             | 5. 4. B.A     | nitury       |  |  |
| 3.21 2 | 4.                              | Gakshi Yogesh. Gonor           | G. r. Bcom    | Sakship      |  |  |
|        | 5.                              | Apurva Dayoneshwar Mahajan     |               | anthen       |  |  |
| CL     | б.<br>7.                        | Mamta Yashwanter Sonawane      |               | 197          |  |  |
|        | 8.                              | Poonam Juvaaj Chaudhazi        |               | Pelaudker    |  |  |
|        | 8.<br>9                         | Ashwini vijay Bhalerav         | S.Y.B. Com    |              |  |  |
|        | 5.                              | Pragati Shashikant Sapkale     |               | P.S. Sapka   |  |  |
|        | 10.                             | Tejasioni vittha) cravde       | 5-7 B-com     | as           |  |  |
|        | 11.                             | Tanvi Raghunath Sonawane       | SYBA          | Envie        |  |  |
|        | 0.1                             | manisha champalal patil        | FYBSC         | matil        |  |  |
|        | 13.                             | ramini Ramchandra patil        | FYBSC         | Delatil      |  |  |
|        | 14.                             | Bhaqyashri Sunis Patil         | F-4-BSC       | bill         |  |  |
|        | 15.                             | Gitapidi Dilip Patil           | F.Y.B.S.C     | G. D. Patril |  |  |
|        | 16.                             | Pragati Sudhakar Ban           | SIY.B.A.      | Pragabi      |  |  |
|        |                                 | Rutiga Ishwar Patil            | S. Y. B.A.    | Laty.        |  |  |
| - p    |                                 | Devyani Nandalal Patil         | 9.4.B.A.      | Pairs.       |  |  |
|        | .9.                             | Patil Acroti Henresh           | SN. B.com     | Asti.        |  |  |
|        | 0.                              | Unhale Vaishnay Vijay          | SYB Com       | Vaher.       |  |  |
|        | 1.                              | Patil Kalyan; Kajlag           | SYB Com.      | KRRati)      |  |  |