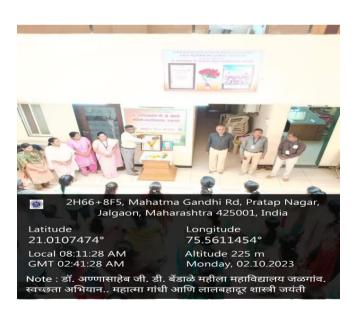

Mahatma Gandhi Jayanti was celebrated in the college NSS Volunteers Peresented the speech on this day highlightingthe values of Gandhiji. Vice principal Dr. P.N.Tayade gradlen the photo by Flowers. For this programme Honourable Vice – Principal NSS Programme officers, the teaching staff and NSS Volunteers were present.

### **Photographs:**

Dr. Annasaheb G. D. Bendale Mahila Mahavidyalaya, Jalgaon Jilha Road, Jilha Peth, Jalgaon

NAAC Re-Accredited 'A' Grade (3.12)

Phone: (0257) 2236051

Dr. Sheela. S. Rajfut NSS Programme Officer Dr A. G. D. Bendale Mahila Mahavidvalaya. JALGAON