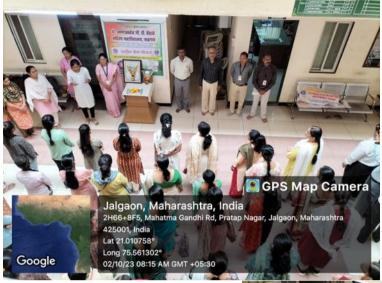

Mahatma Gandhi Jayanti was celebrated in the college NSS Volunteers Peresented the speech on this day highlightingthe values of Gandhiji. Vice principal Dr. P.N.Tayade gradlen the photo by Flowers. For this programme Honourable Vice – Principal NSS Programme officers, the teaching staff and NSS Volunteers were present.

### **Photographs:**

Dr. Annasaheb G. D. Bendale Mahila Mahavidyalaya, Jalgaon Jilha Road, Jilha Peth, Jalgaon

NAAC Re-Accredited 'A' Grade (3.12)

Phone: (0257) 2236051

Dr. Sheela. S. Rajfut NSS Programme Officer Dr A. G. D. Bendale Mahila Mahavidvalaya. JALGAON