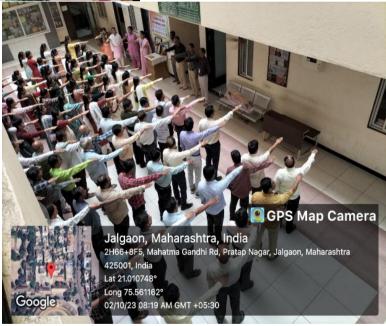

Mahatma Gandhi Jayanti was celebrated in the college NSS Volunteers Peresented the speech on this day highlightingthe values of Gandhiji. Vice principal Dr. P.N.Tayade gradlen the photo by Flowers. For this programme Honourable Vice – Principal NSS Programme officers, the teaching staff and NSS Volunteers were present.

### **Photographs:**

Dr. Annasaheb G. D. Bendale Mahila Mahavidyalaya, Jalgaon Jilha Road, Jilha Peth, Jalgaon

NAAC Re-Accredited 'A' Grade (3.12)

Phone: (0257) 2236051

Dr. Sheela. S. Rajfut NSS Programme Officer Dr A. G. D. Bendale Mahila Mahavidvalaya. JALGAON