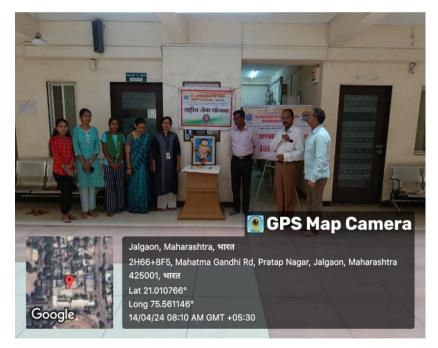

## **Brief Summary of Programme:**

Dr. Baba saheb Ambedkar Jayanti was celeberated on 14<sup>th</sup> April 2024 by the NSS Volunteers. For this programme Honourable Principal, Vice-Principal NSS Programme officers, teaching staff and students of the college were present.

## **Photographs:**

NSS Programme Office DI A.G.D Bendate Mahila Mahavidyalaya,JALGAON

Lewa Educational Unions Dr. Annasaheb G. D. Bendale Mahila Mahavidyalaya, Jalgaon Jilha Road, Jilha Peth, Jalgaon NAAC Re-Accredited 'A' Grade (3.12) Phone : (0257) 2236051