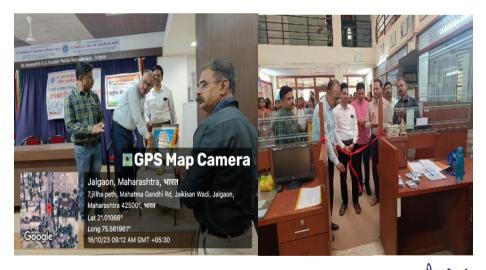

Name of the Programme: Report on Vachan Prerana Din

Date of the Programme: 15t Oct 2023

Venue of the Programme: Dhande Hall

Number of beneficiaries/Participants: 87

**Brief Summary of Programme:** 

Vachan Prerana Din is celebreated in the remeberance of birthday of Dr.A.P.J.abdul Kalam. Being a President he always like to interact with the students ones young . He loved to read Books ,hence Vachan Preranan Din is Celeberated. On this Library arranged the exhibition of Books .For this programme Honourable Vice – Principal NSS Programme officers, Library Committee , the teaching staff and students were present.

### **Photographs:**

Dr. Sheela . S. Rajfut NSS Programme Officer Dr. A. G. D. Bendale Manis Mahavidyalaya, JALGAON