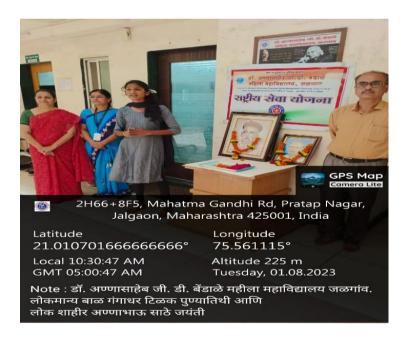

Report: Celebration of Annabhausathe Jayanti and Tilak Punyathiti

Name of the Programme: Celebration of Annabhausathe Jayanti and Tilak Punyathiti Date of the Programme: 1<sup>st</sup> August 2023 Venue of the Programme: College Campus

Number of beneficiaries/Participants:85

**Brief Summary of Programme:** on 1<sup>st</sup> August 2023 NSS Unit Celebrated of Annabhausathe Jayanti and Tilak Punyathiti on the college campus. Nss Volunteers presented the speech on this day in remberance of both the Personality. Principal Dr.Gauri Rane gardlined the photo of Annabhau Sathe and Lokmanya Tilka . All the Volunteers, Nss program Officers ,and Staff was present for the programme.