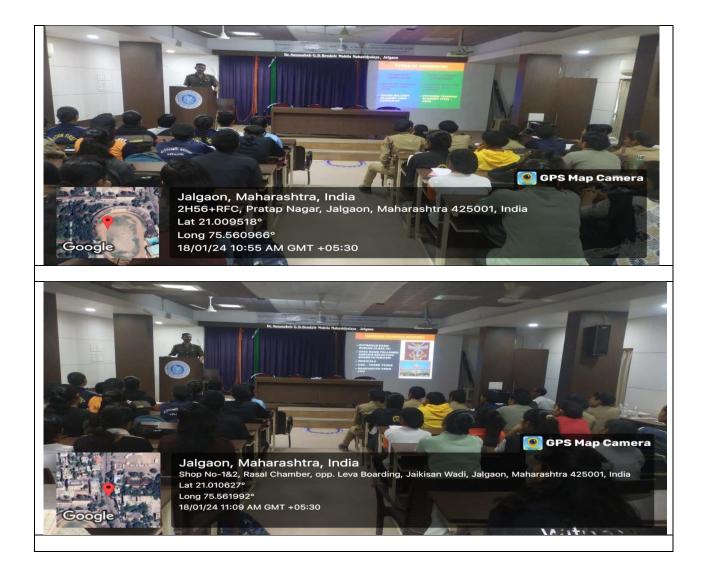

#### REPORT

Name of the programme:'Indian Army Day and Opportunity In<br/>Indian Army: challenges and preparedness'Venue of the program:Dhandhe Hall, (Dr. Annasaheb G. D. Bendale<br/>Mahila Mahavidyalay Jalgaon )Number of participants:50Brief summary of programme:

Department of Defence & Strategic Studies and NCC Department of the College, Celebrated the 'Indian Army Day - 15 January', on this special occasion a guest lecture was organized on 18<sup>th</sup> January 2023. Dr. Yogesh Borase, Defence and Strategic Studies, M. J. College, Jalgaon was the resource person. He guided students on the topic of 'Opportunities in Indian Army: Challenges and Preparedness'. In this lecture, the students gained important knowledge and information about the importance of Indian Army Day, challenges in the Indian Army and various ways to join the Indian Army.