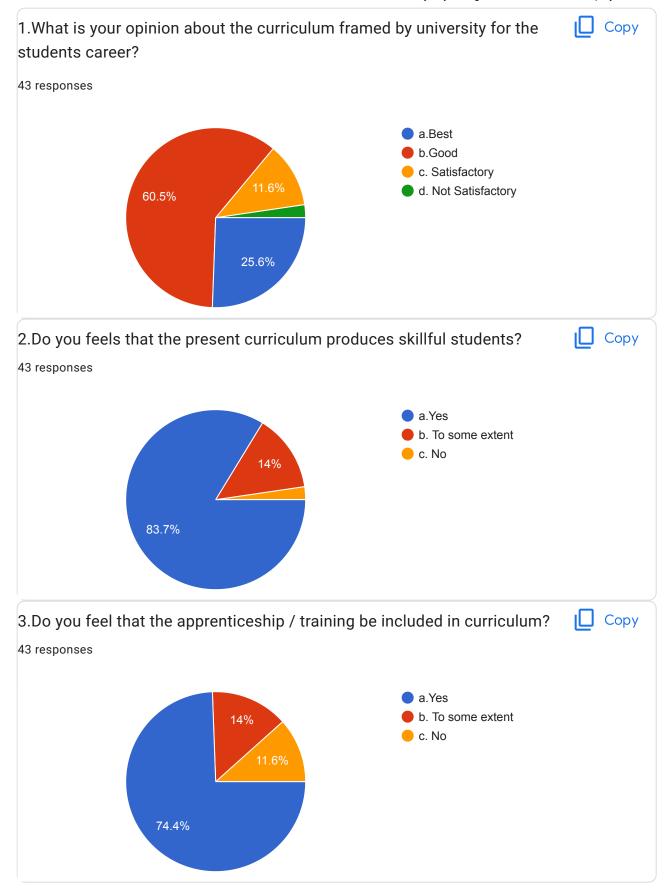

## Lewa Educational Union's Dr. Annasaheb G. D. Bendale Mahila Mahavidyalaya, Jalgaon Feed Back from Employer on Curriculum Year (2021-22)



















| 9. Any suggestions                                                            |
|-------------------------------------------------------------------------------|
| 43 responses                                                                  |
|                                                                               |
| No                                                                            |
| All good                                                                      |
| Good                                                                          |
| No suggestions                                                                |
| Nothing                                                                       |
| Rohini