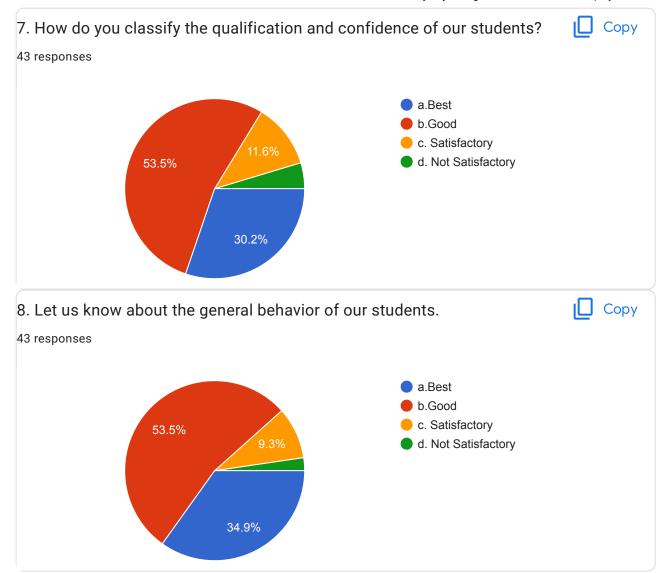

## Lewa Educational Union's Dr. Annasaheb G. D. Bendale Mahila Mahavidyalaya, Jalgaon Feed Back from Employer on Curriculum Year (2021-22)



















| 9. Any suggestions                                                            |
|-------------------------------------------------------------------------------|
| 43 responses                                                                  |
|                                                                               |
| No                                                                            |
| All good                                                                      |
| Good                                                                          |
| No suggestions                                                                |
| Nothing                                                                       |
| Rohini