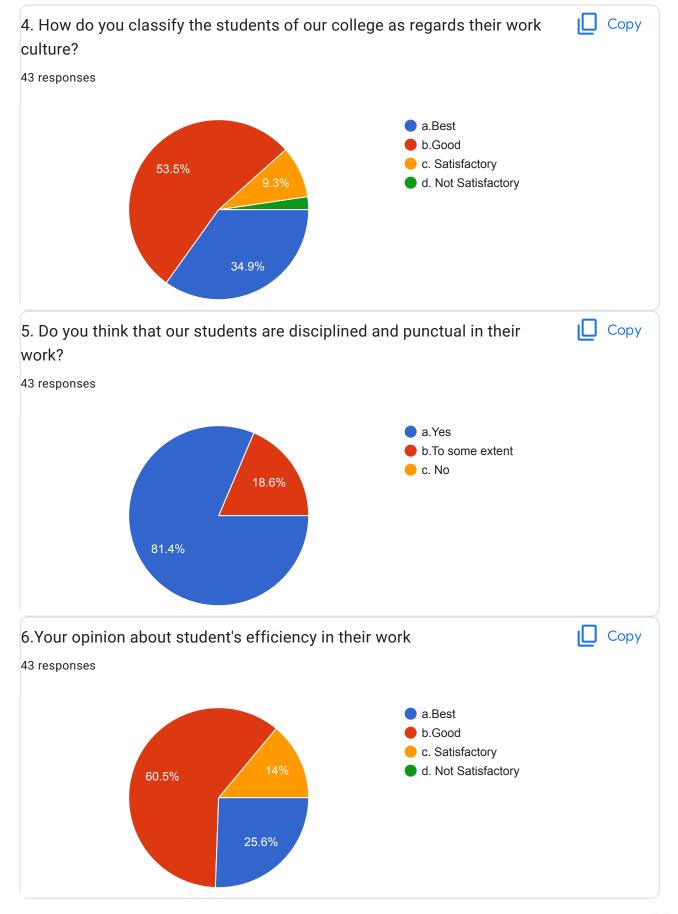

## Lewa Educational Union's Dr. Annasaheb G. D. Bendale Mahila Mahavidyalaya, Jalgaon Feed Back from Employer on Curriculum Year (2021-22)



















| 9. Any suggestions                                                            |
|-------------------------------------------------------------------------------|
| 43 responses                                                                  |
|                                                                               |
| No                                                                            |
| All good                                                                      |
| Good                                                                          |
| No suggestions                                                                |
| Nothing                                                                       |
| Rohini